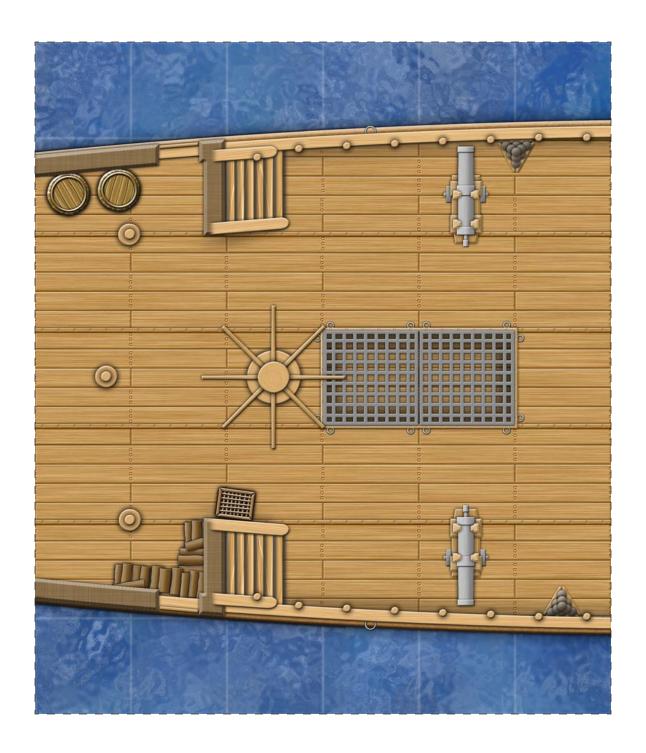

# e-Adventure Tiles: High Seas War Ship

#### HSWS Deck1 B06

All artwork is © 2007 - Edward Bourelle and may be reproduced for personal use only.