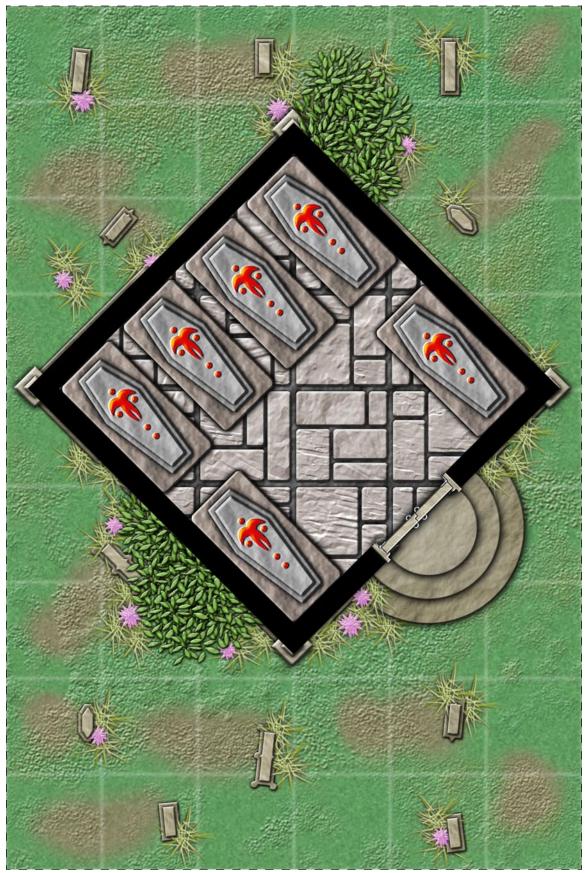

# e-Adventure Tiles: Graveyard

All artwork is  $\ \odot$  2004 - Edward Bourelle and may be reproduced for personal use only.

SK THONKEY GAMES